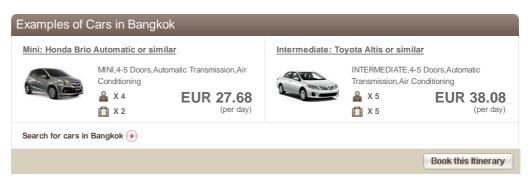

| Hotels and  | Cars                                          |          | Organised by Tourico Holidays |  |  |
|-------------|-----------------------------------------------|----------|-------------------------------|--|--|
| Add a hotel | Find and book the perfect hotel for your trip | Search > |                               |  |  |
| Add a car   | Get great rates on car rentals                | Search > |                               |  |  |

Prices displayed below are average rates for the upcoming month at time of booking. Search for hotels or cars now to see prices for your travel dates.

All times are local. Specific flights may include different features because of unanticipated aircraft or equipment changes. Availability or price is not guaranteed until you receive a booking confirmation containing a booking reference.