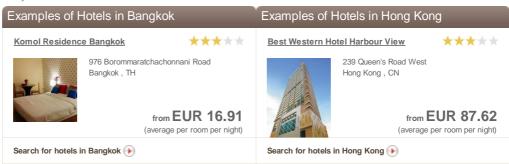

| Hotels and  | Cars                                          |          | Organised by Tourico Holidays |  |  |
|-------------|-----------------------------------------------|----------|-------------------------------|--|--|
| Add a hotel | Find and book the perfect hotel for your trip | Search > |                               |  |  |
| Add a car   | Get great rates on car rentals                | Search > |                               |  |  |

Prices displayed below are average rates for the upcoming month at time of booking. Search for hotels or cars now to see prices for your travel dates.

All times are local. Specific flights may include different features because of unanticipated aircraft or equipment changes. Availability or price is not guaranteed until you receive a booking confirmation containing a booking reference.