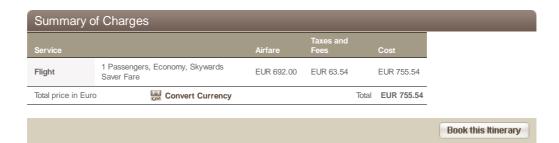

Search Itinerary Ticketing Personal Details Payment Review & Purchase

Please check your trip details below and click **Book this Itinerary** to review ticketing options. If any stops are shown, click on the flight number to view them.